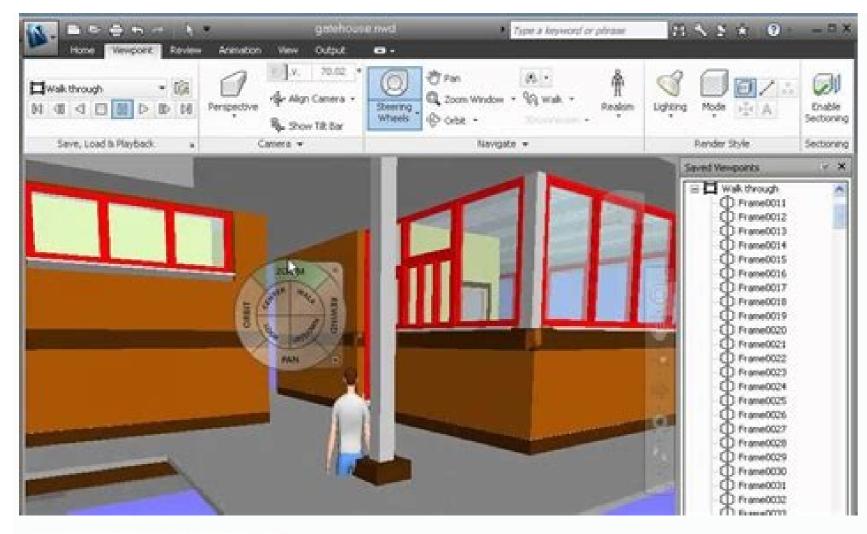

Navisworks FilesObjectivesTo understand what Navisworks is and how to convert Revit files. PrerequisitesUser can navigate Revit files. User has basic skills in BIM modelling with Revit files. PrerequisitesUser can navigate Revit files. User has basic skills in BIM modelling with Revit files. PrerequisitesUser can navigate Revit files. User has basic skills in BIM modelling with Revit files. PrerequisitesUser can navigate Revit files. User has basic skills in BIM modelling with Revit files. PrerequisitesUser can navigate Revit files. Prerequisit design and constructability. It allows shared viewing and review of models of different disciplines (Revit, Inventor, Rhinoceros, Solidworks, Sketchup, Allplan, Robot, CYPE, ...). Main uses Clash Detection: Interferences detection and management. It allows us to anticipate, prevent and resolve problems in the virtual model before construction begins, to reduce costs and minimize changes and delays. See ClashDetection guideline.Planning: 4D simulation. Navisworks Manage combines spatial coordination with construction progress. See 4DPlanning guideline.Navisworks productsNavisworks is offered in three versions: Autodesk Navisworks FreedomIs the free-of-charge viewer version and only allows opening one NWD, 3D DWF or Recap file at the same time. It allows navigating the model, accessing saved viewpoints and comments and making measures, also playing an existing 4D simulation. However, edition is restricted and the model cannot be modified at all. Autodesk Navisworks Simulate This product allows you to combine and display multiple models simultaneously. You can view the objects hierarchy and their properties and also edit them. It allows the use of the clash detective tool. Autodesk Navisworks Manage Is the complete solution, all tools are available. File typesNavisworks is capable of directly opening dozens of different CAD file formats but internally it always works with the same three: NWCAlso called cache files. Contain geometry and properties for a converted model. Cache files are the main piece of information in the Navisworks workflow: other CAD formats are read by Navisworks translators and a corresponding cache file is then created. If the source CAD file changes, a new conversion is triggered. Cache files are usually stored with their corresponding native files but this is not mandatory. Cache files are not designed to be modified after created, on purpose. Metadata regarding 4D planning, assemblies, viewpoints, issues, etc, is contained in NWF and NWD files. NWFAlso called federated files. NWF files are used to aggregate other cache or delivery files together with the necessary information to store clash detection, issue management and 4D planning operations, among others. The normal Navisworks workflow involves creating a NWF file and appending many NWC files into it, then applying Navisworks features. The NWF does not store the geometry and element data, instead, NWC remain as links that can be updated as the project or design evolves. NWDUsed for delivery purposes, because it integrates other cache and delivery files as imported elements, capturing the geometry and removing the link with the source NWC file. It stores all generated views, annotations and comments. It's considered as a full file and is the only that can be done in two ways, either exporting from Revit, which will create and save a NWC file from your Revit Model, or by opening the Revit file, and then will add it to the NWF model. In any case, it is imperative to prepare the model before conversion to Navisworks. This mustn't entail a lot of "extra" work, as the use of Navisworks shall be clear early on in the project, and the modelling procedures should enable it. Preparing the model for conversionIf 4D planning is a BIM use to be completed in Navis, model elements must be subdivided in relation to the construction planning tasks." Parts" tool in Revit can be of help to segment an element in smaller pieces. For instance, you can model a retaining wall in Revit for all its length, but for construction purposes and planning, it must be broken down in smaller pieces that can be assigned, for example, to different days or construction purposes and planning, it must be broken down in smaller pieces that can be assigned. assembly of several models, to do so is imperative that the shared coordinates are properly set. Relocating models once loaded in Navisworks is possible but not a great idea. Prepare a dedicated view for model export and name according to your BIM plan. If the view name contains the string "navis" then the translator can use it as the default Naviswork view and you can save a lot of time as Navis can locate the view for you automatically and there is no need to make the export and there is no need to make the export manually from Revit. Model export is made from a view: the translator converts only what appears in that view. Categories that are not relevant to the use of the model in Navis should not be exported. We also recommend you hide the links in the Navis view as those should be exported independently and assembled later. Make sure the right level of detail is chosen. Conversion settingsCreating the NWC from RevitWith the Naviswork installation, a new plugin will show up in your tools ribbon. Go to Add-ins > External Tools > Navisworks. A new window will show up asking for the destination folder of the file. In the bottom part of this window, you can access to Navisworks settings. We recommend the following settings. We recommend the following settings. the parameters of each object in Navisworks. Convert linked files should, most of the times, be unchecked, as we recommend exporting each link separately and assembling them in Navisworks. Convert room as attribute to include the room properties in doors, windows, fixtures and other items. Divide file into levels will assign objects to levels, most of the time in the right way but sometimes we might encounter elements assigned to the wrong level (roofs, staircases, beams) or hard to assign to one unique level (multi-level walls). Export from Revit will make the most sense from the Current View so make sure you're in a 3D views with the information and level of detail you want. Export room geometry will create solids with properties for each room. Must have Export Entire Project in order to work. Faceting as low as possible for your purposes. Creating the NWC by opening the Revit file directly in Navisworks Menu and click on options. In File Readers section find Revit. You will have the same options as exporting from Revit but, in this case, you can choose the view to convert to be the one with the string "Navis" in its name or the first 3D view. Resulting NWC fileIf the file has been created from Revit it will be an "independent" file, and will be saved in a location set by the user. If the file has been created from Navisworks, the file remains linked to the Revit file. When opened, Navisworks checks whether the Revit model is newer than the NWC, and if so, it will be regenerated. Tips&TricksYou can use Navisworks for model reviewing of several file formats. It can import natively from most of the CAD formats. You can work with other BIM platforms by using IFC files. ConclusionNavisworks is the Autodesk tool for offline model reviewing. It includes tools for Clash detection and 3D model coordination and also the Free Viewer for Navisworks.Català - Castellano - DeutschI was working recently in a project where collision detection was needed to ensure that the work done by architects, structural engineers and MEP Engineers and MEP Engineers and MEP Engineers was fitting with each other. expensive (~\$10,000). Luckily, only the consultant in charge of the clash and collision detected using the free viewer, Navisworks Freedom. Autodesk navisworks Freedom is the free counterpart to the expensive Autodesk Navisworks Manage. It allows to visualise the 3D Model and to see the collision markups created with Navisworks Mananage. For us, it was enough to have Navisworks Freedom installed in all relevant workstations and have only the Clash Detection Constultant do his job and to send us the file so each spacialty (Architecture, Structre, MEP...) could follow up on the markups and solve the issues. You can download Navisworks Freedom here Tweet RSS - files FileSizeDateInfoBuy Autodesk - freeViewers-- Navisworks Freedom 2022 - free NWD viewer for CAD/BIM data 700MB 24.3.2021 How to load a LISP application (.LSP/.VLX) into AutoCAD? See the Tip 7245. Many other files also on Arkance Systems Helpdesk, CAD blocks in the Block catalog. Obtenha uma visualização de todo o projeto usando as soluções Navisworks. Combine dados de projeto criados no AutoCAD, no Revit e em outros aplicativos com modelos criados por outras ferramentas de projeto. A seguir, visualização de todo o projeto usando as soluções Navisworks. Combine dados de projeto criados no AutoCAD, no Revit e em outros aplicativos com modelos criados por outras ferramentas de projeto usando as soluções Navisworks. o software Navisworks Freedom oferecem aos interessados igual acesso para explorar e experimentar projetos inteiros. O download gratuito do Navisworks Freedom cria arguivos seguros e compactados no formato NWD. Como uma solução prática para simplificar modelos grandes de CAD, os arguivos NWD não requerem preparação do modelo, hospedagem em servidores de terceiros, tempo de configuração ou custos contínuos. Recursos Facilita a abertura de arquivos 3D NWD e DWF Ativa a visualização da hierarquia do modelo, as propriedades do objeto e os dados de revisão incorporados, incluindo os pontos de vista, as animações, as linhas de marcação e comentários Inclui um conjunto completo de ferramentas de navegação, incluindo Navegar, Olhar em torno, Zoom, Caixa de zoom, Pan, Órbita, Examinar, Voar e Mesa giratória Suporta a exibição dos materiais e da iluminação em tempo real Faça o download